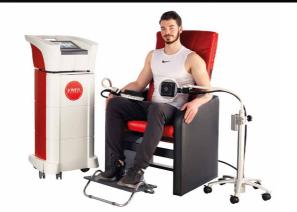

## **AREAS OF USE**

Buttocks

Stomach

Legs & Arms

Core treatment

(1600879)

Arm for applicator FMS (1600631)

Chair for Pelvic & Back 2 Prestige (1600649)