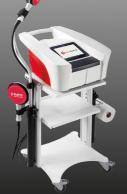

Body Forming with FMS

ORMER

4 CHANNELS

TM

TESLA Former is the most concentrated, the most targeted and the most effective device for body forming on the market. It uses a magnetic field that propagates through clothes and skin inside your body. It works by triggering motor neurons and exciting muscle contractions. It gives you the felling of a high-intensity workout.\*