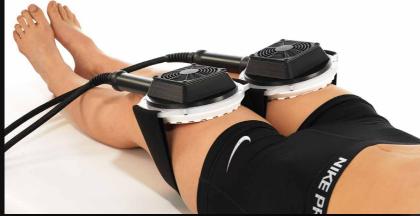

## **AREAS OF USE**

Buttocks

Stomach

Legs & Arms

Core treatment

(1600879)

Arm for applicator FMS (1600631)

Chair for Pelvic & Back 2 Prestige (1600649)