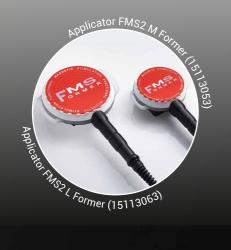

## **AREAS OF USE**

Buttocks

Stomach

Legs & Arms

Core treatment

(1600879)

Arm for applicator FMS (1600631)

Chair for Pelvic & Back 2 Prestige (1600649)